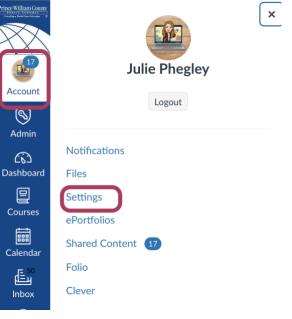

## How students create a pairing code for parents to become observers on Canvas

- 1. Go to student's Canvas
- 2. Click on account (left hand side blue navigation b
- 3. Select settings from the options that appear.

- 5. Send pairing code to parent with the Canvas parent log in link
- <u>https://pwcs.instructure.com/login/canvas</u>